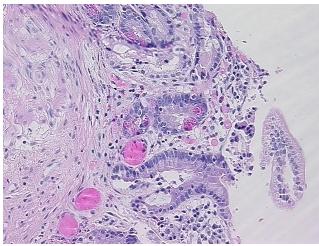

ecrosis: 0%

Pathology Verification 100% mucosa

notes from H&E review:

CASE Diagnosis (from

medical center path

report):

0%

**Age:** 51

**Gender:** Female

Race: Black or African American



**OriGene Technologies, Inc.** 9620 Medical Center Drive, Ste 200

CN: techsupport@origene.cn

Rockville, MD 20850, US Phone: +1-888-267-4436 https://www.origene.com techsupport@origene.com EU: info-de@origene.com

Adenocarcinoma of small intestine



**Tumor Grade:** AJCC G2: Moderately differentiated

Minimum Stage

Grouping:

Ш

T (Extent of Primary

Tumor):

T3

N (Lymph node

N0

metastasis):

M (Distant metastasis): MX

**Storage:** Store FFPE tissue sections at +4°C.

**Stability:** All FFPE tissue sections are stable for 1 year from date of purchase.

## **Product images:**



4x Image



20x Image