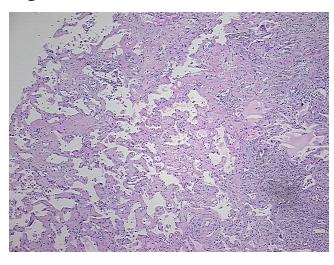

## **Product data:**

**Product Type: FFPE Sections Disease State:** Other Disease

**Diagnosis Category: Fibrosis** Tissue: Lung

Frozen Sample ID: PA154768C8 Case ID: CI000000336

**Fibrosis** 

0%

Tissue of Origin: Lung Site of Finding: Lung Appearance:

Sample Diagnosis (from

Pathology Verification):

0% Normal: Lesional: 100% 0% Tumor: 0%

Tumor Hypo/Acellular

Stroma:

**Tumor Hypercellular** 

Stroma: **Necrosis:** 

**Pathology Verification** notes from H&E review: 70% alveoli, 5% bronchioles, 25% fibrovascular septae; contains diffuse interstitial fibrosis

## **Product images:**

4x Image

20x Image