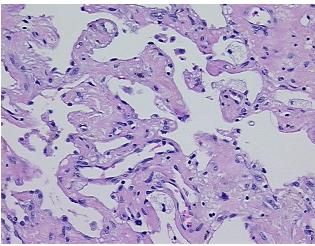

## **Product data:**

**Product Type: FFPE Sections Disease State:** Other Disease

**Diagnosis Category: Fibrosis** Tissue: Lung

Frozen Sample ID: PA154768C8 Case ID: CI000000336

**Fibrosis** 

0%

Tissue of Origin: Lung Site of Finding: Lung Appearance:

Sample Diagnosis (from

Pathology Verification):

0% Normal: Lesional: 100% 0% Tumor: 0%

Tumor Hypo/Acellular

Stroma:

**Tumor Hypercellular** 

Stroma: **Necrosis:** 

**Pathology Verification** notes from H&E review: 70% alveoli, 5% bronchioles, 25% fibrovascular septae; contains diffuse interstitial fibrosis

## **Product images:**

4x Image

20x Image