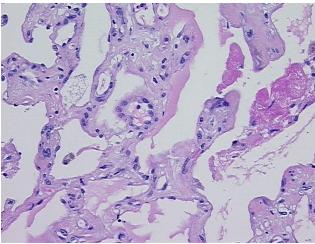

## **Product images:**

4x Image

20x Image

Pathology Verification notes from H&E review:

70% alveoli, 0% bronchioles, 30% fibrovascular septae; contains diffuse interstitial fibrosis

CASE Diagnosis (from medical center path

report):

Carcinoma of lung, squamous cell