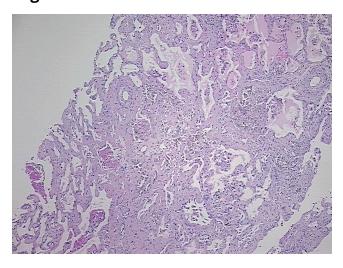

## **Product images:**

4x Image

20x Image

Pathology Verification notes from H&E review:

70% alveoli, 0% bronchioles, 30% fibrovascular septae; contains diffuse interstitial fibrosis

CASE Diagnosis (from medical center path

report):

Carcinoma of lung, squamous cell