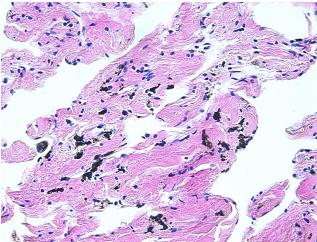

## **Product data:**

**Product Type: FFPE Sections Disease State:** Other Disease

**Diagnosis Category: Fibrosis** Tissue: Lung

Frozen Sample ID: PA000019D2 Case ID: CI000000335

Tissue of Origin: Lung Site of Finding: Lung Appearance:

Sample Diagnosis (from Pathology Verification):

**Fibrosis** 

58% Normal: Lesional: 42% 0% Tumor: Tumor Hypo/Acellular 0%

Stroma:

0%

**Tumor Hypercellular** Stroma:

**Necrosis:** 

**Pathology Verification** 

notes from H&E review:

**CASE Diagnosis (from** medical center path

report):

Carcinoma of lung, squamous cell

50% Alveoli, 5% Bronchioles, 3% Fibrovascular tissue, 42% Diffuse interstitial fibrosis

66 Age: Gender: Male