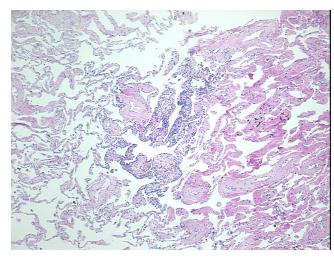

## **Product data:**

**Product Type: FFPE Sections Disease State:** Other Disease

**Diagnosis Category: Fibrosis** Tissue: Lung

Frozen Sample ID: PA000019D2 Case ID: CI000000335

Tissue of Origin: Lung Site of Finding: Lung Appearance:

Sample Diagnosis (from Pathology Verification):

**Fibrosis** 

58% Normal: Lesional: 42% 0% Tumor: Tumor Hypo/Acellular 0%

Stroma:

0%

**Tumor Hypercellular** Stroma:

**Necrosis:** 

**Pathology Verification** 

notes from H&E review:

**CASE Diagnosis (from** medical center path

report):

Carcinoma of lung, squamous cell

50% Alveoli, 5% Bronchioles, 3% Fibrovascular tissue, 42% Diffuse interstitial fibrosis

66 Age: Gender: Male