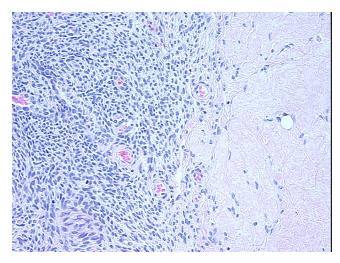

iagnosis (from Pathology Verification):

Within normal limits

Normal: 100% Lesional: 0% 0% Tumor: 0%

Tumor Hypo/Acellular

Stroma:

**Tumor Hypercellular** Stroma:

0%

**Necrosis:** 

**Pathology Verification** notes from H&E review:

**CASE Diagnosis (from** 

medical center path

report):

Endometrium, secretory

95% ovarian stroma, 5% corpora albicantia

42 Age:

Gender: **Female** 

Race: White or Caucasian

OriGene Technologies, Inc. 9620 Medical Center Drive, Ste 200

CN: techsupport@origene.cn

Rockville, MD 20850, US Phone: +1-888-267-4436 https://www.origene.com techsupport@origene.com EU: info-de@origene.com



Storage: Store FFPE tissue sections at +4°C.

**Stability:** All FFPE tissue sections are stable for 1 year from date of purchase.

## **Product images:**



4x Image



20x Image