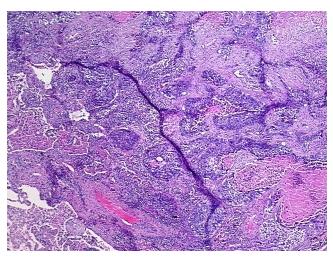

onal: 0% 20% Tumor: 0%

Tumor Hypo/Acellular

Stroma:

**Tumor Hypercellular** 35%

Stroma:

40% **Necrosis:** 

**CASE Diagnosis (from** medical center path

report):

Carcinoma of lung, squamous cell

68 Age: Gender: Male

Race: White or Caucasian

**Tumor Grade:** AJCC G2: Moderately differentiated OriGene Technologies, Inc.

9620 Medical Center Drive, Ste 200 Rockville, MD 20850, US Phone: +1-888-267-4436 https://www.origene.com techsupport@origene.com EU: info-de@origene.com CN: techsupport@origene.cn



Minimum Stage Grouping:

ΙB

T (Extent of Primary

Tumor):

N (Lymph node

N0

T2

metastasis):

M (Distant metastasis): MX

**Storage:** Store FFPE tissue sections at +4°C.

**Stability:** All FFPE tissue sections are stable for 1 year from date of purchase.

## **Product images:**



4x Image



20x Image