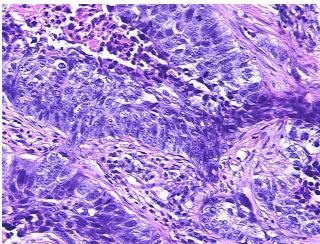

Tumor: 0%

Tumor Hypo/Acellular

Stroma:

**Tumor Hypercellular** 35%

Stroma:

40% **Necrosis:** 

**CASE Diagnosis (from** medical center path

report):

Carcinoma of lung, squamous cell

68 Age: Gender: Male

Race: White or Caucasian

**Tumor Grade:** AJCC G2: Moderately differentiated OriGene Technologies, Inc.

9620 Medical Center Drive, Ste 200 Rockville, MD 20850, US Phone: +1-888-267-4436 https://www.origene.com techsupport@origene.com EU: info-de@origene.com CN: techsupport@origene.cn



Minimum Stage Grouping:

ΙB

T (Extent of Primary

Tumor):

N (Lymph node

N0

T2

metastasis):

M (Distant metastasis): MX

**Storage:** Store FFPE tissue sections at +4°C.

**Stability:** All FFPE tissue sections are stable for 1 year from date of purchase.

## **Product images:**



4x Image



20x Image