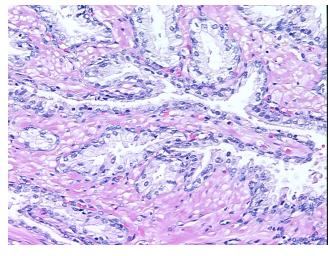

9

Pathology Verification notes from H&E review:

65% glandular epithelium, 35% stroma; benign prostate hyperplasia

CASE Diagnosis (from medical center path

report):

Adenocarcinoma of prostate

Age: 63
Gender: Male

Race: White or Caucasian



**OriGene Technologies, Inc.** 9620 Medical Center Drive, Ste 200

CN: techsupport@origene.cn

Rockville, MD 20850, US Phone: +1-888-267-4436 https://www.origene.com techsupport@origene.com EU: info-de@origene.com



**Tumor Grade:** Gleason Score: 3+4=7/10

Minimum Stage

**Grouping:** 

T (Extent of Primary T2c

Tumor):

N (Lymph node

N0

Ш

metastasis):

M (Distant metastasis): MX

Store FFPE tissue sections at +4°C. Storage:

Stability: All FFPE tissue sections are stable for 1 year from date of purchase.

## **Product images:**



4x Image



20x Image