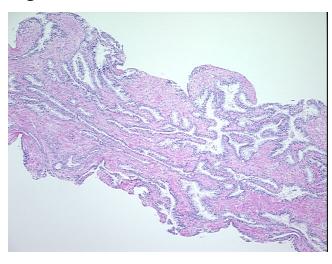

Necrosis: 09

Pathology Verification notes from H&E review:

65% glandular epithelium, 35% stroma; benign prostate hyperplasia

CASE Diagnosis (from medical center path

report):

Adenocarcinoma of prostate

Age: 63
Gender: Male

Race: White or Caucasian



**OriGene Technologies, Inc.** 9620 Medical Center Drive, Ste 200

CN: techsupport@origene.cn

Rockville, MD 20850, US Phone: +1-888-267-4436 https://www.origene.com techsupport@origene.com EU: info-de@origene.com



**Tumor Grade:** Gleason Score: 3+4=7/10

Minimum Stage

**Grouping:** 

T (Extent of Primary T2c

Tumor):

N (Lymph node

N0

Ш

metastasis):

M (Distant metastasis): MX

Store FFPE tissue sections at +4°C. Storage:

Stability: All FFPE tissue sections are stable for 1 year from date of purchase.

## **Product images:**



4x Image



20x Image