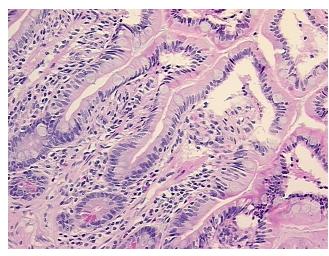

Non Tumor Structures: 35% Mucosa, 25% Submucosa, 40% Muscle

CASE Diagnosis (from medical center path

report):

Adenocarcinoma of endometrium, serous

**Age:** 69

**Gender:** Female

Race: Black or African American



**OriGene Technologies, Inc.** 9620 Medical Center Drive, Ste 200

CN: techsupport@origene.cn

Rockville, MD 20850, US Phone: +1-888-267-4436 https://www.origene.com techsupport@origene.com EU: info-de@origene.com



**Tumor Grade:** FIGO G2: Moderately differentiated

Minimum Stage

Grouping:

IIIA

\_ . \_

T (Extent of Primary

Tumor):

ТЗа

N (Lymph node

NX

metastasis):

M (Distant metastasis): MX

**Storage:** Store FFPE tissue sections at +4°C.

**Stability:** All FFPE tissue sections are stable for 1 year from date of purchase.

## **Product images:**



4x Image



20x Image