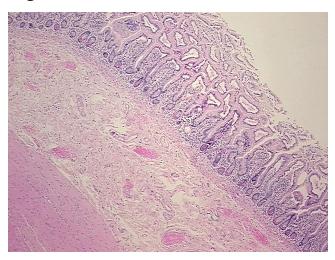

&E review:

Non Tumor Structures: 35% Mucosa, 25% Submucosa, 40% Muscle

CASE Diagnosis (from medical center path

report):

Adenocarcinoma of endometrium, serous

**Age:** 69

**Gender:** Female

Race: Black or African American



**OriGene Technologies, Inc.** 9620 Medical Center Drive, Ste 200

CN: techsupport@origene.cn

Rockville, MD 20850, US Phone: +1-888-267-4436 https://www.origene.com techsupport@origene.com EU: info-de@origene.com



**Tumor Grade:** FIGO G2: Moderately differentiated

Minimum Stage

Grouping:

IIIA

\_ . \_

T (Extent of Primary

Tumor):

ТЗа

N (Lymph node

NX

metastasis):

M (Distant metastasis): MX

**Storage:** Store FFPE tissue sections at +4°C.

**Stability:** All FFPE tissue sections are stable for 1 year from date of purchase.

## **Product images:**



4x Image



20x Image