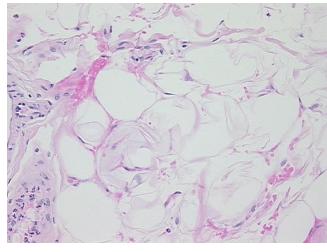

tes from H&E review:

Non Tumor Structures: 100% Adipose tissue

**CASE Diagnosis (from** medical center path

report):

Leiomyoma of myometrium

29 Age:

Gender: **Female** 

Race: American Indian or Alaska Native



OriGene Technologies, Inc. 9620 Medical Center Drive, Ste 200

CN: techsupport@origene.cn

Rockville, MD 20850, US Phone: +1-888-267-4436 https://www.origene.com techsupport@origene.com EU: info-de@origene.com



Tumor Grade: Not Reported

Minimum Stage

Not Reported

Grouping:

T (Extent of Primary

Tumor):

Not Reported

N (Lymph node metastasis):

Not Reported

M (Distant metastasis): Not

Not Reported

**Storage:** Store FFPE tissue sections at +4°C.

**Stability:** All FFPE tissue sections are stable for 1 year from date of purchase.

## **Product images:**



4x Image



20x Image