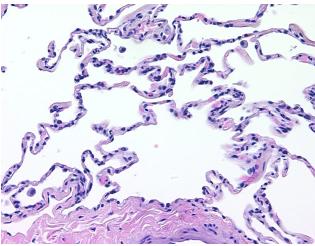

Sample Diagnosis (from Pathology Verification):

Within normal limits

Normal: 100% Lesional: 0% 0% Tumor: Tumor Hypo/Acellular 0%

Stroma:

**Tumor Hypercellular** 

Stroma:

0% **Necrosis:** 

**Pathology Verification** notes from H&E review: 92% alveoli, 3% bronchi/bronchioles, 5% fibrovacular tissue

## **Product images:**

4x Image

20x Image