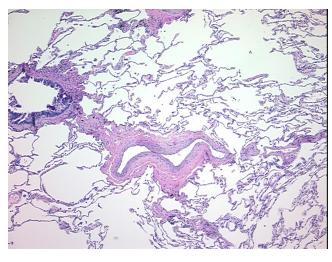

Sample Diagnosis (from Pathology Verification):

Within normal limits

Normal: 100% Lesional: 0% 0% Tumor: Tumor Hypo/Acellular 0%

Stroma:

**Tumor Hypercellular** 

Stroma:

0% **Necrosis:** 

**Pathology Verification** notes from H&E review: 92% alveoli, 3% bronchi/bronchioles, 5% fibrovacular tissue

## **Product images:**

4x Image

20x Image