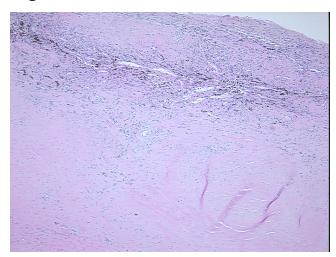

## **Product images:**

4x Image

20x Image

Stroma:

0%

**Tumor Hypercellular** 

Stroma:

0%

Necrosis: 09

Pathology Verification notes from H&E review:

Fibrotic wall with hemosiderophages; no endometrial glands or stroma present