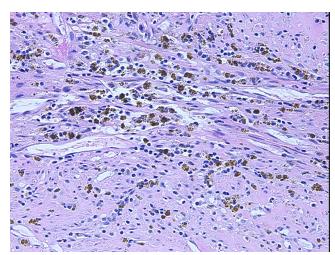

## **Product images:**

4x Image

20x Image

Stroma:

0%

**Tumor Hypercellular** 

Stroma:

0%

Necrosis: 09

Pathology Verification notes from H&E review:

Fibrotic wall with hemosiderophages; no endometrial glands or stroma present