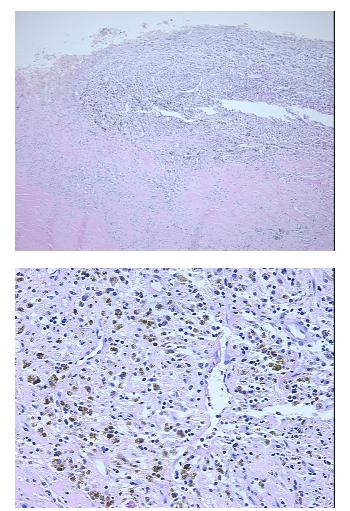

| Product Type:                                           | FFPE Sections                                                                |
|---------------------------------------------------------|------------------------------------------------------------------------------|
| Disease State:                                          | Other Disease                                                                |
| Diagnosis Category:                                     | Endometriosis                                                                |
| Tissue:                                                 | Endometriotic tissue                                                         |
| Frozen Sample ID:                                       | PA00001938                                                                   |
| Case ID:                                                | CI000000314                                                                  |
| Tissue of Origin:                                       | Endometriotic tissue                                                         |
| Site of Finding:                                        | Ovary                                                                        |
| Appearance:                                             | L                                                                            |
| Sample Diagnosis (from<br>Pathology Verification):      | Endometriosis                                                                |
| Normal:                                                 | 0%                                                                           |
| Lesional:                                               | 100%                                                                         |
| Tumor:                                                  | 0%                                                                           |
| Tumor Hypo/Acellular<br>Stroma:                         | 0%                                                                           |
| Tumor Hypercellular<br>Stroma:                          | 0%                                                                           |
| Necrosis:                                               | 0%                                                                           |
| Pathology Verification<br>notes from H&E review:        | Fibrous wall with hemosiderophages; no endometrial glands or stroma present. |
| CASE Diagnosis (from<br>medical center path<br>report): | Endometriosis                                                                |
| Age:                                                    | 24                                                                           |
| Gender:                                                 | Female                                                                       |
| Race:                                                   | Black or African American                                                    |

## Product images:

4x Image

20x Image

This product is to be used for laboratory only. Not for diagnostic or therapeutic use. ©2022 OriGene Technologies, Inc., 9620 Medical Center Drive, Ste 200, Rockville, MD 20850, US