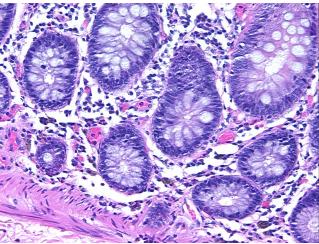

* 

**Pathology Verification** notes from H&E review:

**CASE Diagnosis (from** medical center path

report):

71 Age:

Gender: **Female** 

Race: Black or African American

0%

0%

OriGene Technologies, Inc.

9620 Medical Center Drive, Ste 200 Rockville, MD 20850, US Phone: +1-888-267-4436 https://www.origene.com techsupport@origene.com EU: info-de@origene.com CN: techsupport@origene.cn



10% mucosa, 15% submucosa, 75% muscle



Tumor Grade: Not Reported

Minimum Stage

Not Reported

Grouping:

T (Extent of Primary

Tumor):

Not Reported

N (Lymph node

Not Reported

metastasis):

M (Distant metastasis): Not Reported

**Storage:** Store FFPE tissue sections at +4°C.

**Stability:** All FFPE tissue sections are stable for 1 year from date of purchase.

## **Product images:**



4x Image



20x Image