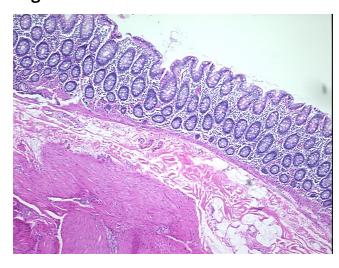

**Necrosis:** 

**Pathology Verification** notes from H&E review:

**CASE Diagnosis (from** medical center path

report):

71 Age:

Gender: **Female** 

Race: Black or African American

0%

0%

OriGene Technologies, Inc.

9620 Medical Center Drive, Ste 200 Rockville, MD 20850, US Phone: +1-888-267-4436 https://www.origene.com techsupport@origene.com EU: info-de@origene.com CN: techsupport@origene.cn



10% mucosa, 15% submucosa, 75% muscle



Tumor Grade: Not Reported

Minimum Stage

Not Reported

Grouping:

T (Extent of Primary

Tumor):

Not Reported

N (Lymph node

Not Reported

metastasis):

M (Distant metastasis): Not Reported

**Storage:** Store FFPE tissue sections at +4°C.

**Stability:** All FFPE tissue sections are stable for 1 year from date of purchase.

## **Product images:**



4x Image



20x Image