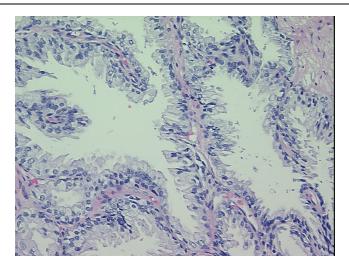

arcinoma of prostate

Age: 58
Gender: Male

Race: Black or African American



**OriGene Technologies, Inc.** 9620 Medical Center Drive, Ste 200

CN: techsupport@origene.cn

Rockville, MD 20850, US Phone: +1-888-267-4436 https://www.origene.com techsupport@origene.com EU: info-de@origene.com



**Tumor Grade:** Gleason Score: 4+3=7/10

Minimum Stage

Grouping:

Ш

T (Extent of Primary

Tumor):

T2c

N (Lymph node

NX

metastasis):

M (Distant metastasis): MX

Diagnostic Test Results: Proliferation index ~ PI,High; ERBB1 ~ EGFR ~ Epidermal growth factor receptor! by

IHC,Positive, weak; HER2 ~ ERBB2 ~ Neu! by IHC,Negative

Storage: Store FFPE tissue sections at +4°C.

**Stability:** All FFPE tissue sections are stable for 1 year from date of purchase.

## **Product images:**



4x Image





20x Image