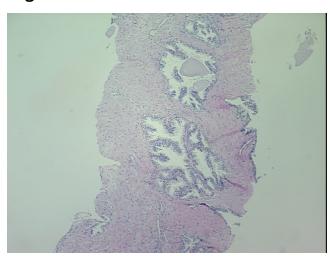

port):

Adenocarcinoma of prostate

Age: 58
Gender: Male

Race: Black or African American



**OriGene Technologies, Inc.** 9620 Medical Center Drive, Ste 200

CN: techsupport@origene.cn

Rockville, MD 20850, US Phone: +1-888-267-4436 https://www.origene.com techsupport@origene.com EU: info-de@origene.com



**Tumor Grade:** Gleason Score: 4+3=7/10

Minimum Stage

Grouping:

Ш

T (Extent of Primary

Tumor):

T2c

N (Lymph node

NX

metastasis):

M (Distant metastasis): MX

Diagnostic Test Results: Proliferation index ~ PI,High; ERBB1 ~ EGFR ~ Epidermal growth factor receptor! by

IHC,Positive, weak; HER2 ~ ERBB2 ~ Neu! by IHC,Negative

Storage: Store FFPE tissue sections at +4°C.

**Stability:** All FFPE tissue sections are stable for 1 year from date of purchase.

## **Product images:**



4x Image





20x Image