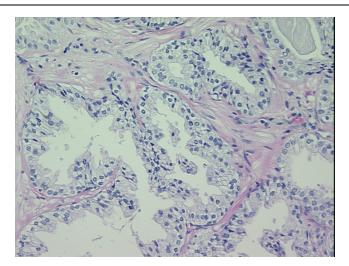

arcinoma of prostate

Age: 58
Gender: Male

Race: Black or African American



**OriGene Technologies, Inc.** 9620 Medical Center Drive, Ste 200

CN: techsupport@origene.cn

Rockville, MD 20850, US Phone: +1-888-267-4436 https://www.origene.com techsupport@origene.com EU: info-de@origene.com



**Tumor Grade:** Gleason Score: 4+3=7/10

Minimum Stage

Grouping:

Ш

T (Extent of Primary

Tumor):

T2c

N (Lymph node

metastasis):

NX

M (Distant metastasis): MX

Diagnostic Test Results: Proliferation index ~ PI,High; ERBB1 ~ EGFR ~ Epidermal growth factor receptor! by

IHC,Positive, weak; HER2 ~ ERBB2 ~ Neu! by IHC,Negative

Storage: Store FFPE tissue sections at +4°C.

**Stability:** All FFPE tissue sections are stable for 1 year from date of purchase.

## **Product images:**



4x Image





20x Image