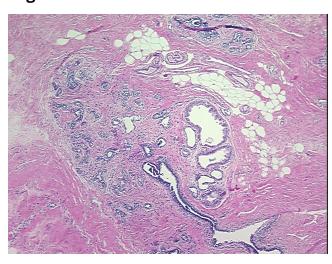

**Pathology Verification** 

notes from H&E review:

25% glandular epithelium, 75% stroma

**CASE Diagnosis (from** medical center path

report):

Fibroadenoma of breast

47 Age:

Gender: **Female** 

Race: White or Caucasian



OriGene Technologies, Inc. 9620 Medical Center Drive, Ste 200

CN: techsupport@origene.cn

Rockville, MD 20850, US Phone: +1-888-267-4436 https://www.origene.com techsupport@origene.com EU: info-de@origene.com



Tumor Grade: Not Reported

Minimum Stage

Not Reported

**Grouping:** 

T (Extent of Primary

Tumor):

Not Reported

N (Lymph node

Not Reported

metastasis):

M (Distant metastasis): Not Reported

**Storage:** Store FFPE tissue sections at +4°C.

**Stability:** All FFPE tissue sections are stable for 1 year from date of purchase.

## **Product images:**



4x Image



20x Image