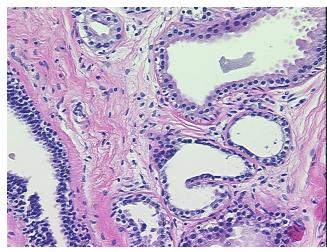

Verification** 

notes from H&E review:

25% glandular epithelium, 75% stroma

**CASE Diagnosis (from** medical center path

report):

Fibroadenoma of breast

47 Age:

Gender: **Female** 

Race: White or Caucasian



OriGene Technologies, Inc. 9620 Medical Center Drive, Ste 200

CN: techsupport@origene.cn

Rockville, MD 20850, US Phone: +1-888-267-4436 https://www.origene.com techsupport@origene.com EU: info-de@origene.com



Tumor Grade: Not Reported

Minimum Stage

Not Reported

**Grouping:** 

T (Extent of Primary

Tumor):

Not Reported

N (Lymph node

Not Reported

metastasis):

M (Distant metastasis): Not Reported

**Storage:** Store FFPE tissue sections at +4°C.

**Stability:** All FFPE tissue sections are stable for 1 year from date of purchase.

## **Product images:**



4x Image



20x Image