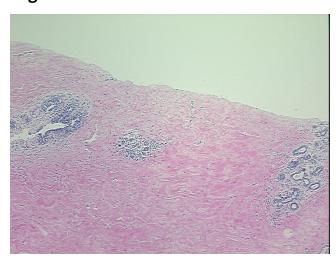

## **Product images:**

4x Image

20x Image

Appearance: T

Sample Diagnosis (from Pathology Verification):

Carcinoma in situ of breast, lobular

Normal: 95%
Lesional: 0%
Tumor: 5%
Tumor Hypo/Acellular 0%

Tumor Hypo/Acellular

Stroma:

0%

Tumor Hypercellular Stroma:

\_\_\_\_\_

\_\_.

Necrosis: 0

Pathology Verification notes from H&E review:

contains 5% lobular carcinoma in-situ; sample contains 95% normal component comprising

10% normal glandular epithelium, 85% stroma