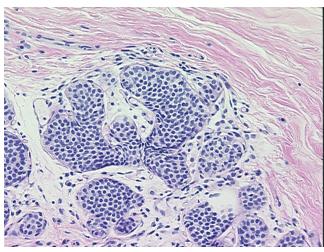

## **Product images:**

4x Image

20x Image

Appearance: T

Sample Diagnosis (from Pathology Verification):

Carcinoma in situ of breast, lobular

Normal: 95%
Lesional: 0%
Tumor: 5%
Tumor Hypo/Acellular 0%

Tumor Hypo/Acellular

Stroma:

0%

Tumor Hypercellular Stroma:

\_\_\_\_\_

\_\_.

Necrosis: 0

Pathology Verification notes from H&E review:

contains 5% lobular carcinoma in-situ; sample contains 95% normal component comprising

10% normal glandular epithelium, 85% stroma