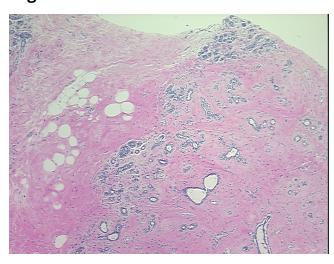

## **Product images:**

4x Image

20x Image

Sample Diagnosis (from

Appearance:

Fibroadenoma of breast Pathology Verification):

90% Normal: Lesional: 0%

Tumor: 5%

Tumor Hypo/Acellular

Stroma:

**Tumor Hypercellular** 

Stroma:

0%

5%

Т

0% **Necrosis:** 

**Pathology Verification** 10% hyalinized fibroadenoma (5% epithelium, 5% stroma); Sample contains 90% normal notes from H&E review: component comprising 25% glandular epithelium, 65% stroma