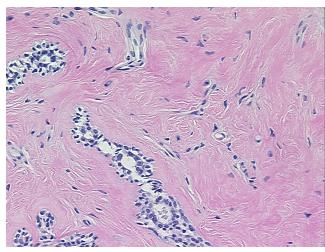

## **Product images:**

4x Image

20x Image

Sample Diagnosis (from

Appearance:

Fibroadenoma of breast Pathology Verification):

90% Normal: Lesional: 0%

Tumor: 5%

Tumor Hypo/Acellular

Stroma:

**Tumor Hypercellular** 

Stroma:

0%

5%

Т

0% **Necrosis:** 

**Pathology Verification** 10% hyalinized fibroadenoma (5% epithelium, 5% stroma); Sample contains 90% normal notes from H&E review: component comprising 25% glandular epithelium, 65% stroma