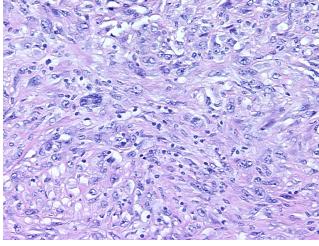

## **Product images:**

4x Image

20x Image

Sample Diagnosis (from Pathology Verification):

(from Leiomyosarcoma

3%

0%

Normal: 0%
Lesional: 0%
Tumor: 95%

Tumor Hypo/Acellular Stroma:

Sti Oilia.

Tumor Hypercellular

Stroma:

Necrosis: 2%

Pathology Verification notes from H&E review:

High grade leiomyosarcoma involving pelvis and multiple abdominal sites

CASE Diagnosis (from medical center path

report):

Leiomyosarcoma

**Age:** 42