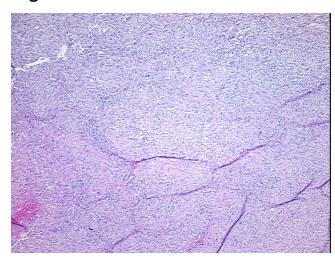

## **Product images:**

4x Image

20x Image

Sample Diagnosis (from Pathology Verification):

(from Leiomyosarcoma

3%

0%

Normal: 0%
Lesional: 0%
Tumor: 95%

Tumor Hypo/Acellular Stroma:

Sti Oilia.

Tumor Hypercellular

Stroma:

Necrosis: 2%

Pathology Verification notes from H&E review:

High grade leiomyosarcoma involving pelvis and multiple abdominal sites

CASE Diagnosis (from medical center path

report):

Leiomyosarcoma

**Age:** 42