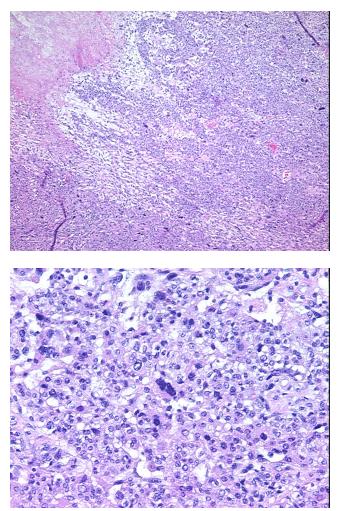

| Product Type:                                           | FFPE Sections                                                           |
|---------------------------------------------------------|-------------------------------------------------------------------------|
| Disease State:                                          | Cancer                                                                  |
| Diagnosis Category:                                     | Sarcoma                                                                 |
| Tissue:                                                 | Muscle                                                                  |
| Frozen Sample ID:                                       | PA154763F4                                                              |
| Case ID:                                                | CI000000306                                                             |
| Tissue of Origin:                                       | Smooth muscle                                                           |
| Site of Finding:                                        | Pelvis                                                                  |
| Appearance:                                             | Т                                                                       |
| Sample Diagnosis (from<br>Pathology Verification):      | Leiomyosarcoma                                                          |
| Normal:                                                 | 0%                                                                      |
| Lesional:                                               | 0%                                                                      |
| Tumor:                                                  | 95%                                                                     |
| Tumor Hypo/Acellular<br>Stroma:                         | 3%                                                                      |
| Tumor Hypercellular<br>Stroma:                          | 0%                                                                      |
| Necrosis:                                               | 2%                                                                      |
| Pathology Verification<br>notes from H&E review:        | High grade leiomyosarcoma involving pelvis and multiple abdominal sites |
| CASE Diagnosis (from<br>medical center path<br>report): | Leiomyosarcoma                                                          |
| Age:                                                    | 42                                                                      |
| Gender:                                                 | Female                                                                  |
| Race:                                                   | White or Caucasian                                                      |
|                                                         |                                                                         |

## Product images:

4x Image

20x Image

This product is to be used for laboratory only. Not for diagnostic or therapeutic use. ©2022 OriGene Technologies, Inc., 9620 Medical Center Drive, Ste 200, Rockville, MD 20850, US