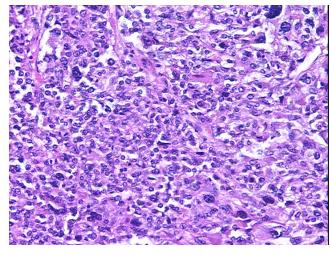

## **Product images:**

4x Image

20x Image

Site of Finding: **Pelvis** 

Т Appearance:

Sample Diagnosis (from Pathology Verification):

Leiomyosarcoma

0% Normal: Lesional: 0% Tumor: 95% 5%

Tumor Hypo/Acellular Stroma:

**Tumor Hypercellular** 

Stroma:

0%

**Necrosis:** 

**Pathology Verification** notes from H&E review: High grade leiomyosarcoma involving pelvis and multiple abdominal sites

**CASE Diagnosis (from** medical center path

report):

Leiomyosarcoma