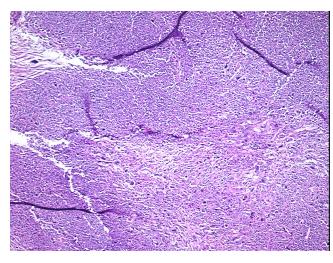

## **Product images:**

4x Image

20x Image

Site of Finding: **Pelvis** 

Т Appearance:

Sample Diagnosis (from Pathology Verification):

Leiomyosarcoma

0% Normal: Lesional: 0% Tumor: 95% 5%

Tumor Hypo/Acellular Stroma:

**Tumor Hypercellular** 

Stroma:

0%

**Necrosis:** 

**Pathology Verification** notes from H&E review: High grade leiomyosarcoma involving pelvis and multiple abdominal sites

**CASE Diagnosis (from** medical center path

report):

Leiomyosarcoma