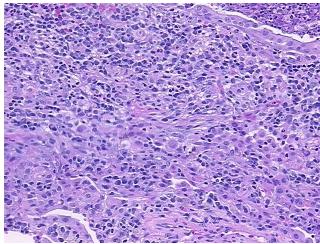

## **Product images:**

4x Image

20x Image

Sample Diagnosis (from Pathology Verification):

Pneumonia, acute, organizing

Normal: 55%
Lesional: 45%
Tumor: 0%
Tumor Hypo/Acellular 0%

Stroma:

Tumor Hypercellular

Stroma:

0%

Necrosis: 0%

Pathology Verification notes from H&E review:

80% alveoli, 10% bronchi, 10% fibrovascular septa; 1+ IAM, 2+ LY, 2-3+ PMN

CASE Diagnosis (from medical center path

report):

Carcinoma of lung, squamous cell

Age: 76
Gender: Male