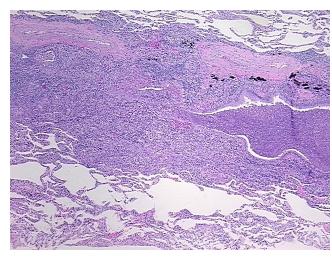

## **Product images:**

4x Image

20x Image

Sample Diagnosis (from Pathology Verification):

Pneumonia, acute, organizing

Normal: 55%
Lesional: 45%
Tumor: 0%
Tumor Hypo/Acellular 0%

Stroma:

Tumor Hypercellular

Stroma:

0%

Necrosis: 0%

Pathology Verification notes from H&E review:

80% alveoli, 10% bronchi, 10% fibrovascular septa; 1+ IAM, 2+ LY, 2-3+ PMN

CASE Diagnosis (from medical center path

report):

Carcinoma of lung, squamous cell

Age: 76
Gender: Male