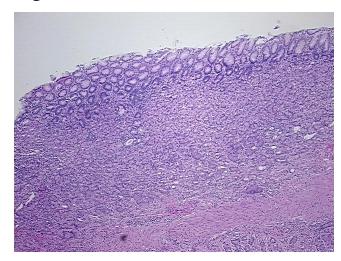

ic

0% Normal: Lesional: 100% 0% Tumor: 0%

Tumor Hypo/Acellular

Stroma:

0%

**Tumor Hypercellular** Stroma:

**Necrosis:** 

**Pathology Verification** Inflammation: Moderate Mixed inflammatory infiltrate; Non Tumor Structures: 40% Mucosa, notes from H&E review: 50% Submucosa, 10% Muscle

**CASE Diagnosis (from** medical center path

report):

Dysplasia of esophagus

76 Age:

Gender: **Female** 

Race: White or Caucasian



OriGene Technologies, Inc. 9620 Medical Center Drive, Ste 200

CN: techsupport@origene.cn

Rockville, MD 20850, US Phone: +1-888-267-4436 https://www.origene.com techsupport@origene.com EU: info-de@origene.com



Storage: Store FFPE tissue sections at +4°C.

**Stability:** All FFPE tissue sections are stable for 1 year from date of purchase.

## **Product images:**



4x Image



20x Image