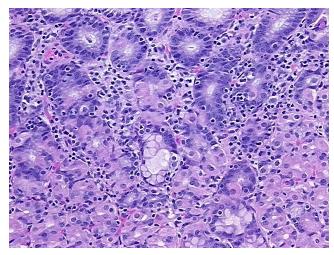

l: Lesional: 100% 0% Tumor: 0%

Tumor Hypo/Acellular

Stroma:

0%

**Tumor Hypercellular** Stroma:

**Necrosis:** 

**Pathology Verification** Inflammation: Moderate Mixed inflammatory infiltrate; Non Tumor Structures: 40% Mucosa, notes from H&E review: 50% Submucosa, 10% Muscle

**CASE Diagnosis (from** medical center path

report):

Dysplasia of esophagus

76 Age:

Gender: **Female** 

Race: White or Caucasian



OriGene Technologies, Inc. 9620 Medical Center Drive, Ste 200

CN: techsupport@origene.cn

Rockville, MD 20850, US Phone: +1-888-267-4436 https://www.origene.com techsupport@origene.com EU: info-de@origene.com



Storage: Store FFPE tissue sections at +4°C.

**Stability:** All FFPE tissue sections are stable for 1 year from date of purchase.

## **Product images:**



4x Image



20x Image