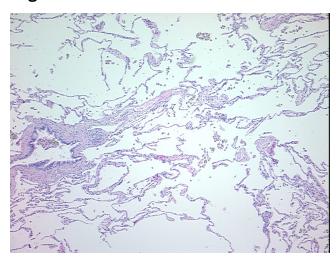

carcinoma of lung

70 Age: Gender: Male

Race: White or Caucasian



OriGene Technologies, Inc. 9620 Medical Center Drive, Ste 200

CN: techsupport@origene.cn

Rockville, MD 20850, US Phone: +1-888-267-4436 https://www.origene.com techsupport@origene.com EU: info-de@origene.com



**Tumor Grade:** AJCC G3: Poorly differentiated

Minimum Stage

Grouping:

ΙB

T (Extent of Primary

Tumor):

T2

N0

N (Lymph node

metastasis):

M0

M (Distant metastasis):

Diagnostic Test Results:

Cytokeratin (Pan) ~ Keratin, Pan! by IHC, Positive; Synaptophysin ~ SYN! by IHC, Negative;

Chromogranin A ~ Parathyroid secretory protein 1! by IHC, Negative

Storage: Store FFPE tissue sections at +4°C.

**Stability:** All FFPE tissue sections are stable for 1 year from date of purchase.

## **Product images:**



4x Image





20x Image