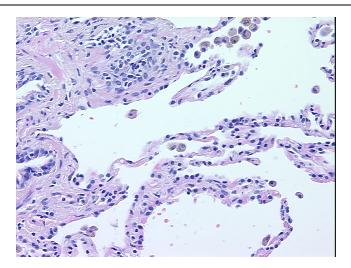

ung

70 Age: Gender: Male

Race: White or Caucasian



OriGene Technologies, Inc. 9620 Medical Center Drive, Ste 200

CN: techsupport@origene.cn

Rockville, MD 20850, US Phone: +1-888-267-4436 https://www.origene.com techsupport@origene.com EU: info-de@origene.com



**Tumor Grade:** AJCC G3: Poorly differentiated

Minimum Stage

Grouping:

ΙB

T (Extent of Primary

Tumor):

T2

N0

N (Lymph node

metastasis):

M0

M (Distant metastasis):

Diagnostic Test Results:

Cytokeratin (Pan) ~ Keratin, Pan! by IHC, Positive; Synaptophysin ~ SYN! by IHC, Negative;

Chromogranin A ~ Parathyroid secretory protein 1! by IHC, Negative

Storage: Store FFPE tissue sections at +4°C.

**Stability:** All FFPE tissue sections are stable for 1 year from date of purchase.

## **Product images:**



4x Image





20x Image