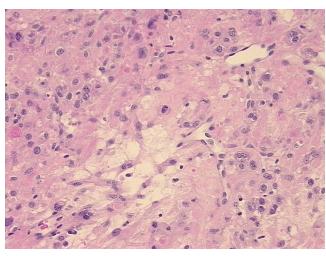

hology Verification

notes from H&E review:

CASE Diagnosis (from medical center path

report):

Leiomyoma, atypical

Focal mild atypia

**Age:** 27

**Gender:** Female

Race: Black or African American



**OriGene Technologies, Inc.** 9620 Medical Center Drive, Ste 200

CN: techsupport@origene.cn

Rockville, MD 20850, US Phone: +1-888-267-4436 https://www.origene.com techsupport@origene.com EU: info-de@origene.com



Tumor Grade: Not Reported

Minimum Stage

Not Reported

Grouping:

T (Extent of Primary

Tumor):

Not Reported

N (Lymph node metastasis):

Not Reported

metastasis).

M (Distant metastasis): Not Reported

**Storage:** Store FFPE tissue sections at +4°C.

**Stability:** All FFPE tissue sections are stable for 1 year from date of purchase.

## **Product images:**



4x Image



20x Image