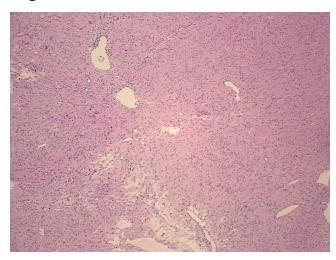

sis: 0%

Pathology Verification

notes from H&E review:

CASE Diagnosis (from medical center path

report):

Leiomyoma, atypical

Focal mild atypia

**Age:** 27

**Gender:** Female

Race: Black or African American



**OriGene Technologies, Inc.** 9620 Medical Center Drive, Ste 200

CN: techsupport@origene.cn

Rockville, MD 20850, US Phone: +1-888-267-4436 https://www.origene.com techsupport@origene.com EU: info-de@origene.com



Tumor Grade: Not Reported

Minimum Stage

Not Reported

Grouping:

T (Extent of Primary

Tumor):

Not Reported

N (Lymph node metastasis):

Not Reported

metastasis).

M (Distant metastasis): Not Reported

**Storage:** Store FFPE tissue sections at +4°C.

**Stability:** All FFPE tissue sections are stable for 1 year from date of purchase.

## **Product images:**



4x Image



20x Image