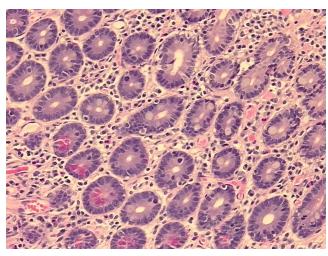

Mucosa, 10% Submucosa, 30% Muscle

**CASE Diagnosis (from** medical center path

report):

Adenocarcinoma, consistent with pancreas or biliary primary

70 Age: Gender: Male

Race: White or Caucasian



OriGene Technologies, Inc. 9620 Medical Center Drive, Ste 200

CN: techsupport@origene.cn

Rockville, MD 20850, US Phone: +1-888-267-4436 https://www.origene.com techsupport@origene.com EU: info-de@origene.com



**Tumor Grade:** AJCC G1: Well differentiated

Minimum Stage

C

Not Reported

Grouping:

T (Extent of Primary

Tumor):

Not Reported

N (Lymph node

Not Reported

metastasis):

M (Distant metastasis): Not Reported

Storage: Store FFPE tissue sections at +4°C.

**Stability:** All FFPE tissue sections are stable for 1 year from date of purchase.

## **Product images:**



4x Image



20x Image