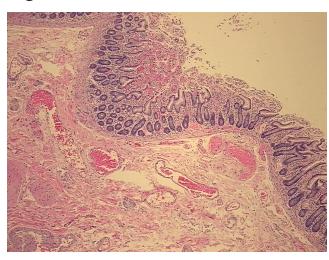

uctures: 60% Mucosa, 10% Submucosa, 30% Muscle

**CASE Diagnosis (from** medical center path

report):

Adenocarcinoma, consistent with pancreas or biliary primary

70 Age: Gender: Male

Race: White or Caucasian



OriGene Technologies, Inc. 9620 Medical Center Drive, Ste 200

CN: techsupport@origene.cn

Rockville, MD 20850, US Phone: +1-888-267-4436 https://www.origene.com techsupport@origene.com EU: info-de@origene.com



**Tumor Grade:** AJCC G1: Well differentiated

Minimum Stage

C

Not Reported

Grouping:

T (Extent of Primary

Tumor):

Not Reported

N (Lymph node

Not Reported

metastasis):

M (Distant metastasis): Not Reported

Storage: Store FFPE tissue sections at +4°C.

**Stability:** All FFPE tissue sections are stable for 1 year from date of purchase.

## **Product images:**



4x Image



20x Image