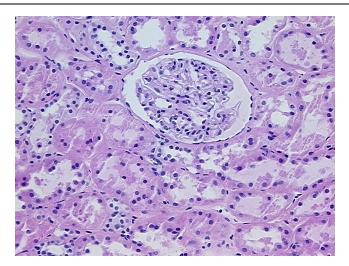

ter path

report):

Carcinoma of kidney, renal cell, clear cell

Non Tumor Structures: 75% Cortex, 25% Medulla

27 Age:

Gender: **Female** 

Race: Black or African American



OriGene Technologies, Inc. 9620 Medical Center Drive, Ste 200

CN: techsupport@origene.cn

Rockville, MD 20850, US Phone: +1-888-267-4436 https://www.origene.com techsupport@origene.com EU: info-de@origene.com



**Tumor Grade:** Fuhrman G2: Nuclei slightly irregular

Τ

T1

N0

Minimum Stage

Grouping:

T (Extent of Primary

Tumor):

N (Lymph node

metastasis):

M (Distant metastasis): MX

**Diagnostic Test Results:** Proliferation index ~ PI,Moderate Storage: Store FFPE tissue sections at +4°C.

Stability: All FFPE tissue sections are stable for 1 year from date of purchase.

## **Product images:**



4x Image





20x Image