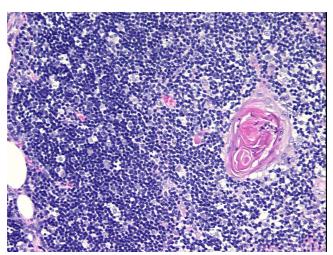

Verification):

Hyperplasia of thymus

Normal: 0% Lesional: 100% 0% Tumor: 0%

Tumor Hypo/Acellular

Stroma:

**Tumor Hypercellular** 0%

Stroma:

**Necrosis:** 

**Pathology Verification** notes from H&E review: Sample contains 15% normal fat and 85% hyperplati

**CASE Diagnosis (from** medical center path

report):

Follicular hyperplasia of thymus

26 Age:

Gender: **Female** 

Race: Black or African American



OriGene Technologies, Inc. 9620 Medical Center Drive, Ste 200

CN: techsupport@origene.cn

Rockville, MD 20850, US Phone: +1-888-267-4436 https://www.origene.com techsupport@origene.com EU: info-de@origene.com



Storage: Store FFPE tissue sections at +4°C.

**Stability:** All FFPE tissue sections are stable for 1 year from date of purchase.

## **Product images:**



4x Image



20x Image