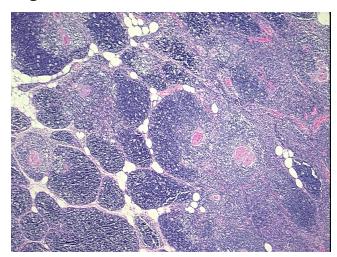

m Pathology Verification):

Hyperplasia of thymus

Normal: 0% Lesional: 100% 0% Tumor: 0%

Tumor Hypo/Acellular

Stroma:

**Tumor Hypercellular** 0%

Stroma:

**Necrosis:** 

**Pathology Verification** notes from H&E review: Sample contains 15% normal fat and 85% hyperplati

**CASE Diagnosis (from** medical center path

report):

Follicular hyperplasia of thymus

26 Age:

Gender: **Female** 

Race: Black or African American



OriGene Technologies, Inc. 9620 Medical Center Drive, Ste 200

CN: techsupport@origene.cn

Rockville, MD 20850, US Phone: +1-888-267-4436 https://www.origene.com techsupport@origene.com EU: info-de@origene.com



Storage: Store FFPE tissue sections at +4°C.

**Stability:** All FFPE tissue sections are stable for 1 year from date of purchase.

## **Product images:**



4x Image



20x Image