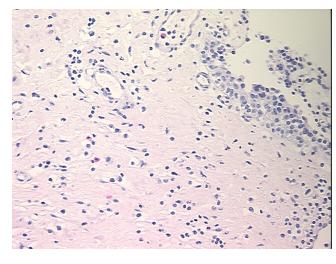

Stroma:

Necrosis: 09

Pathology Verification

notes from H&E review:

CASE Diagnosis (from medical center path

report):

Adenocarcinoma of prostate

1% Glandular epithelium, 99% Stroma

Age: 71
Gender: Male

Race: Black or African American

0%

OriGene Technologies, Inc.

9620 Medical Center Drive, Ste 200 Rockville, MD 20850, US Phone: +1-888-267-4436 https://www.origene.com techsupport@origene.com EU: info-de@origene.com CN: techsupport@origene.cn





**Tumor Grade:** Gleason Score: 2+3=5/10

Minimum Stage

Grouping:

Ш

T (Extent of Primary

Tumor):

N (Lymph node

N0

T2

metastasis):

M (Distant metastasis): MX

**Storage:** Store FFPE tissue sections at +4°C.

**Stability:** All FFPE tissue sections are stable for 1 year from date of purchase.

## **Product images:**



4x Image



20x Image