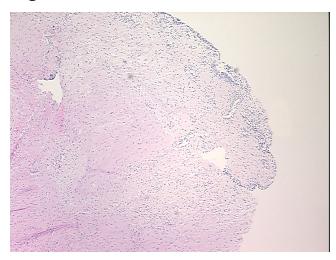

ellular 0%

Stroma:

Necrosis: 09

Pathology Verification

notes from H&E review:

CASE Diagnosis (from medical center path

report):

Adenocarcinoma of prostate

1% Glandular epithelium, 99% Stroma

Age: 71
Gender: Male

Race: Black or African American

0%

OriGene Technologies, Inc.

9620 Medical Center Drive, Ste 200 Rockville, MD 20850, US Phone: +1-888-267-4436 https://www.origene.com techsupport@origene.com EU: info-de@origene.com CN: techsupport@origene.cn





**Tumor Grade:** Gleason Score: 2+3=5/10

Minimum Stage

Grouping:

Ш

T (Extent of Primary

Tumor):

N (Lymph node

N0

T2

metastasis):

M (Distant metastasis): MX

**Storage:** Store FFPE tissue sections at +4°C.

**Stability:** All FFPE tissue sections are stable for 1 year from date of purchase.

## **Product images:**



4x Image



20x Image