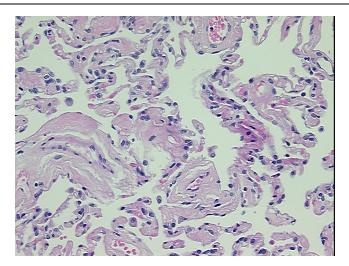

## **Product images:**

4x Image

20x Image

Pathology Verification notes from H&E review:

88% Alveoli, 2% Bronchioles, 10% Fibrovascular tissue

CASE Diagnosis (from medical center path

report):

Adenocarcinoma of lung

**Age:** 72

**Gender:** Female

Race: White or Caucasian