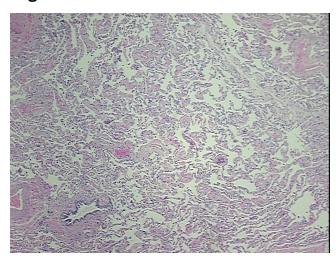

## **Product images:**

4x Image

20x Image

Pathology Verification notes from H&E review:

88% Alveoli, 2% Bronchioles, 10% Fibrovascular tissue

CASE Diagnosis (from medical center path

report):

Adenocarcinoma of lung

**Age:** 72

**Gender:** Female

Race: White or Caucasian