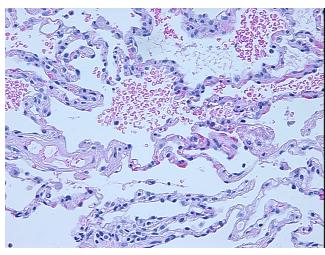

## **Product images:**

4x Image

20x Image

Tumor Hypercellular

Stroma:

Stroma:

0%

Necrosis: 0%

**Pathology Verification** 55% alveoli, 5% bronchi/bronchioles, 40% fibrovascular tissue; contains interstitial fibrosis notes from H&E review: and heavy chronic inflammation