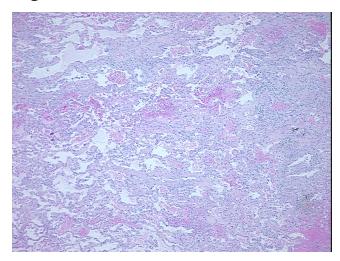

## **Product images:**

4x Image

20x Image

Tumor Hypercellular

Stroma:

Stroma:

0%

Necrosis: 0%

**Pathology Verification** 55% alveoli, 5% bronchi/bronchioles, 40% fibrovascular tissue; contains interstitial fibrosis notes from H&E review: and heavy chronic inflammation