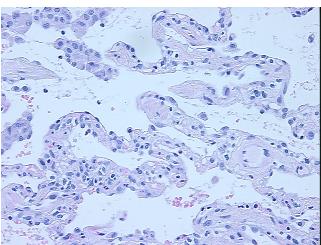

## **Product images:**

4x Image

20x Image

**Pathology Verification** 50% alveoli, 5% bronchi/bronchioles, 45% fibrovascular tissue; contains heavy chronic notes from H&E review: inflammation and osseous metaplasia

CASE Diagnosis (from medical center path