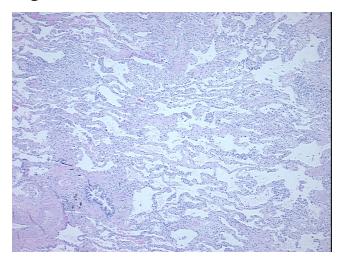

## **Product images:**

4x Image

20x Image

**Pathology Verification** 50% alveoli, 5% bronchi/bronchioles, 45% fibrovascular tissue; contains heavy chronic notes from H&E review: inflammation and osseous metaplasia

CASE Diagnosis (from medical center path