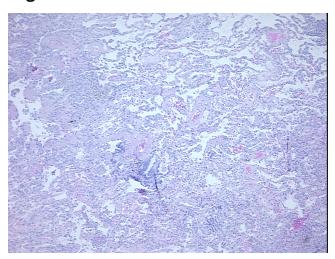

## **Product images:**

4x Image

20x Image

Tissue of Origin: Lung
Site of Finding: Lung
Appearance: L

Sample Diagnosis (from Pathology Verification):

Pneumonitis, necrotizing granulomatous

Normal: 0%
Lesional: 100%
Tumor: 0%
Tumor Hypo/Acellular 0%

Stroma:

Tumor Hypercellular

Stroma:

Necrosis: 0%

**Pathology Verification** 75% alveoli, 15% bronchi/bronchioles, 10% fibrovascular tissue; contains heavy chronic notes from H&E review: inflammation

CASE Diagnosis (from medical center path