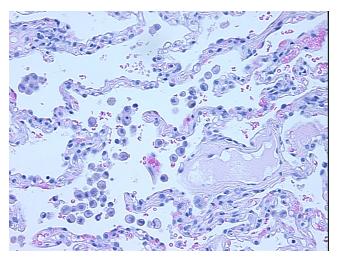

## **Product images:**

4x Image

20x Image

Tissue of Origin: Lung
Site of Finding: Lung
Appearance: L

Sample Diagnosis (from Pathology Verification):

Pneumonitis, necrotizing granulomatous

Normal: 0%
Lesional: 100%
Tumor: 0%
Tumor Hypo/Acellular 0%

Stroma:

Tumor Hypercellular

Stroma:

Necrosis: 0%

**Pathology Verification** 75% alveoli, 15% bronchi/bronchioles, 10% fibrovascular tissue; contains heavy chronic notes from H&E review: inflammation

CASE Diagnosis (from medical center path