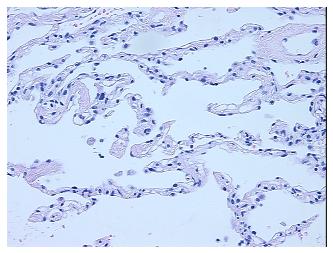

## **Product images:**

4x Image

20x Image

Sample Diagnosis (from Pathology Verification):

Pneumonitis, necrotizing granulomatous

Normal: 0%
Lesional: 100%
Tumor: 0%
Tumor Hypo/Acellular 0%

Stroma:

Tumor Hypercellular 0%

Stroma:

Necrosis: 0%

Pathology Verification 80% alveoli, 5% bronchi/bronchioles, 15% fibrovascular tissue; contains heavy chronic

notes from H&E review: inflammation

CASE Diagnosis (from medical center path

report):

Pneumonitis, necrotizing granulomatous

Age: 81
Gender: Male

Race: White or Caucasian

**OriGene Technologies, Inc.** 9620 Medical Center Drive, Ste 200