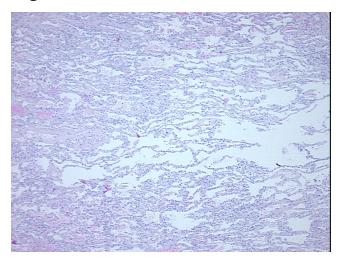

## **Product images:**

4x Image

20x Image

Sample Diagnosis (from Pathology Verification):

Pneumonitis, necrotizing granulomatous

Normal: 0%
Lesional: 100%
Tumor: 0%
Tumor Hypo/Acellular 0%

Stroma:

Tumor Hypercellular 0%

Stroma:

Necrosis: 0%

Pathology Verification 80% alveoli, 5% bronchi/bronchioles, 15% fibrovascular tissue; contains heavy chronic

notes from H&E review: inflammation

CASE Diagnosis (from medical center path

report):

Pneumonitis, necrotizing granulomatous

Age: 81
Gender: Male

Race: White or Caucasian

**OriGene Technologies, Inc.** 9620 Medical Center Drive, Ste 200