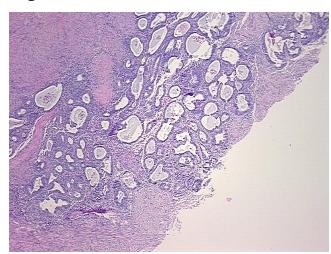

sian

**Tumor Grade:** FIGO G2: Moderately differentiated



**OriGene Technologies, Inc.** 9620 Medical Center Drive, Ste 200

CN: techsupport@origene.cn

Rockville, MD 20850, US Phone: +1-888-267-4436 https://www.origene.com techsupport@origene.com EU: info-de@origene.com



Minimum Stage Grouping:

ΙB

T (Extent of Primary

Tumor):

T1b

N (Lymph node

NX

metastasis):

M (Distant metastasis): MX

Diagnostic Test Results: Proliferation index ~ PI,High; Progesterone receptor ~ PR! by IHC,Positive; Estrogen receptor

~ ER! by IHC, Positive; HER2 ~ ERBB2 ~ Neu! by IHC, Negative; CD10 ~ CALLA ~ Common ALL

antigen! by IHC, Positive

**Storage:** Store FFPE tissue sections at +4°C.

**Stability:** All FFPE tissue sections are stable for 1 year from date of purchase.

## **Product images:**



4x Image





20x Image