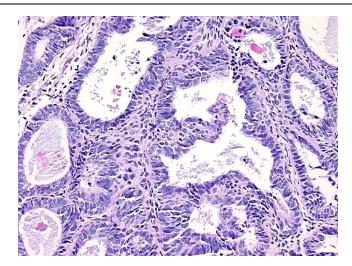

Grade:** FIGO G2: Moderately differentiated



**OriGene Technologies, Inc.** 9620 Medical Center Drive, Ste 200

CN: techsupport@origene.cn

Rockville, MD 20850, US Phone: +1-888-267-4436 https://www.origene.com techsupport@origene.com EU: info-de@origene.com



Minimum Stage Grouping:

ΙB

T (Extent of Primary

Tumor):

T1b

N (Lymph node

NX

metastasis):

M (Distant metastasis): MX

Diagnostic Test Results: Proliferation index ~ PI,High; Progesterone receptor ~ PR! by IHC,Positive; Estrogen receptor

~ ER! by IHC, Positive; HER2 ~ ERBB2 ~ Neu! by IHC, Negative; CD10 ~ CALLA ~ Common ALL

antigen! by IHC, Positive

**Storage:** Store FFPE tissue sections at +4°C.

**Stability:** All FFPE tissue sections are stable for 1 year from date of purchase.

## **Product images:**



4x Image





20x Image