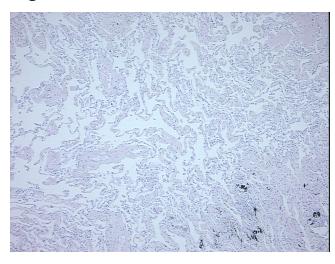

## **Product images:**

4x Image

20x Image

Pathology Verification notes from H&E review:

85% alveoli, 15% fibrovascular tissue

CASE Diagnosis (from medical center path

report):

Carcinoma of lung, bronchioloalveolar, non-mucinous

**Age:** 68

**Gender:** Female