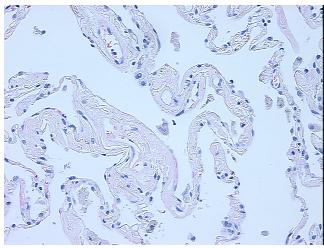

## **Product images:**

4x Image

20x Image

Pathology Verification notes from H&E review:

85% alveoli, 15% fibrovascular tissue

CASE Diagnosis (from medical center path

report):

Carcinoma of lung, bronchioloalveolar, non-mucinous

**Age:** 68

**Gender:** Female