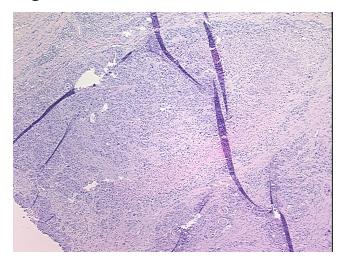

Sample Diagnosis (from Pathology Verification):

Carcinoma of lung, squamous cell

Normal: 0%
Lesional: 0%
Tumor: 25%
Tumor Hypo/Acellular 5%

Tumor Hypo/Acellular

Stroma:

Tumor Hypercellular

Stroma:

Necrosis: 70%

**Pathology Verification** extensive necrosis present **notes from H&E review:** 

0%

CASE Diagnosis (from medical center path

report):

Carcinoma of lung, squamous cell

Age: 70
Gender: Male

Race: White or Caucasian

## **Product images:**

4x Image

20x Image