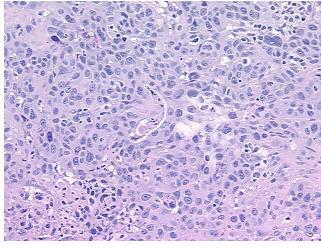

Sample Diagnosis (from Pathology Verification):

Carcinoma of lung, squamous cell

Normal: 0%
Lesional: 0%
Tumor: 25%
Tumor Hypo/Acellular 5%

Tumor Hypo/Acellular

Stroma:

Tumor Hypercellular

Stroma:

Necrosis: 70%

**Pathology Verification** extensive necrosis present **notes from H&E review:** 

0%

CASE Diagnosis (from medical center path

report):

Carcinoma of lung, squamous cell

Age: 70
Gender: Male

Race: White or Caucasian

## **Product images:**

4x Image

20x Image