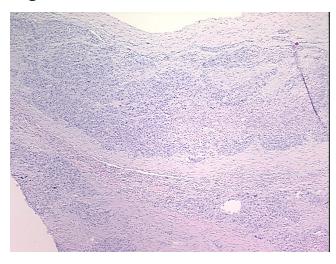

## **Product images:**

4x Image

20x Image

Sample Diagnosis (from Pathology Verification):

Carcinoma of lung, squamous cell

Normal: 0% Lesional: 0% 20% Tumor: 5%

Tumor Hypo/Acellular Stroma:

**Tumor Hypercellular** 

Stroma:

0%

75% **Necrosis:** 

**Pathology Verification** notes from H&E review:

**CASE Diagnosis (from** medical center path

report):

Carcinoma of lung, squamous cell

extensive necrosis present

70 Age: Gender: Male

Race: White or Caucasian