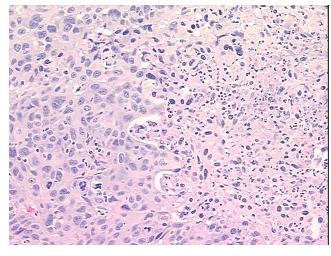

## **Product images:**

4x Image

20x Image

Sample Diagnosis (from Pathology Verification):

Carcinoma of lung, squamous cell

Normal: 0% Lesional: 0% 20% Tumor: 5%

Tumor Hypo/Acellular Stroma:

**Tumor Hypercellular** 

Stroma:

0%

75% **Necrosis:** 

**Pathology Verification** notes from H&E review:

**CASE Diagnosis (from** medical center path

report):

Carcinoma of lung, squamous cell

extensive necrosis present

70 Age: Gender: Male

Race: White or Caucasian