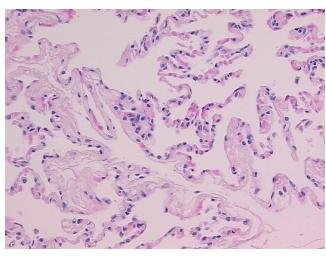

## **Product images:**

4x Image

20x Image

Pathology Verification notes from H&E review:

normal: 70% alveoli, 10% bronchioles, 20% fibrovascular stroma

CASE Diagnosis (from medical center path

report):

Carcinoma of lung, squamous cell

Age: 70
Gender: Male