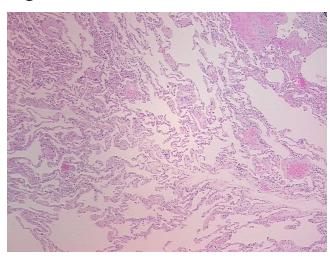

## **Product images:**

4x Image

20x Image

Pathology Verification notes from H&E review:

normal: 70% alveoli, 10% bronchioles, 20% fibrovascular stroma

CASE Diagnosis (from medical center path

report):

Carcinoma of lung, squamous cell

Age: 70
Gender: Male