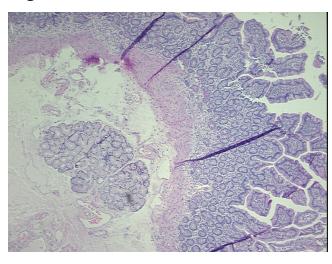

:

0%

0% **Necrosis:** 

**Pathology Verification** 

notes from H&E review:

80% Mucosa; 20% Submucosa

**CASE Diagnosis (from** 

medical center path

report):

Adenocarcinoma of pancreas, metastatic

71 Age:

Gender: **Female** 

Race: Black or African American



OriGene Technologies, Inc. 9620 Medical Center Drive, Ste 200

CN: techsupport@origene.cn

Rockville, MD 20850, US Phone: +1-888-267-4436 https://www.origene.com techsupport@origene.com EU: info-de@origene.com



Tumor Grade: Not Reported

Minimum Stage

IIB

**Grouping:** 

T (Extent of Primary T3

Tumor):

N (Lymph node

N1

metastasis):

M (Distant metastasis): MX

**Storage:** Store FFPE tissue sections at +4°C.

**Stability:** All FFPE tissue sections are stable for 1 year from date of purchase.

## **Product images:**



4x Image



20x Image