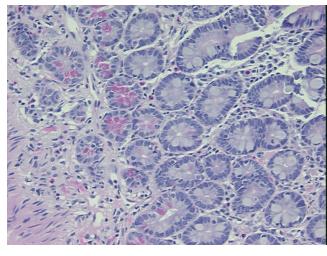

Necrosis:** 

**Pathology Verification** 

notes from H&E review:

80% Mucosa; 20% Submucosa

**CASE Diagnosis (from** 

medical center path

report):

Adenocarcinoma of pancreas, metastatic

71 Age:

Gender: **Female** 

Race: Black or African American



OriGene Technologies, Inc. 9620 Medical Center Drive, Ste 200

CN: techsupport@origene.cn

Rockville, MD 20850, US Phone: +1-888-267-4436 https://www.origene.com techsupport@origene.com EU: info-de@origene.com



Tumor Grade: Not Reported

Minimum Stage

IIB

**Grouping:** 

T (Extent of Primary T3

Tumor):

N (Lymph node

N1

metastasis):

M (Distant metastasis): MX

**Storage:** Store FFPE tissue sections at +4°C.

**Stability:** All FFPE tissue sections are stable for 1 year from date of purchase.

## **Product images:**



4x Image



20x Image