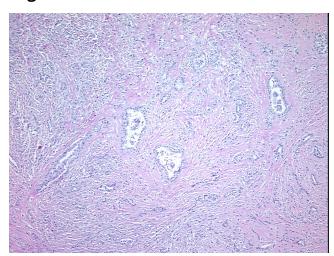

eview:

CASE Diagnosis (from

medical center path

report):

Mesothelioma of pleura

Normal component consists of subcutaneous fat

Age: 68
Gender: Male

Race: White or Caucasian

**OriGene Technologies, Inc.** 9620 Medical Center Drive, Ste 200

CN: techsupport@origene.cn

Rockville, MD 20850, US Phone: +1-888-267-4436 https://www.origene.com techsupport@origene.com EU: info-de@origene.com



Tumor Grade: Not Reported

Minimum Stage

Ш

**Grouping:** 

T (Extent of Primary

Tumor):

T3

N (Lymph node

N1

metastasis):

M (Distant metastasis): MX

**Diagnostic Test Results:** Iron stain, Perls ~ Iron stain, Prussian blue, Negative

**Storage:** Store FFPE tissue sections at +4°C.

**Stability:** All FFPE tissue sections are stable for 1 year from date of purchase.

## **Product images:**



4x Image





20x Image