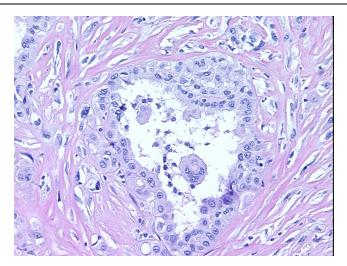

iagnosis (from

medical center path

report):

Mesothelioma of pleura

Normal component consists of subcutaneous fat

Age: 68
Gender: Male

Race: White or Caucasian

**OriGene Technologies, Inc.** 9620 Medical Center Drive, Ste 200

CN: techsupport@origene.cn

Rockville, MD 20850, US Phone: +1-888-267-4436 https://www.origene.com techsupport@origene.com EU: info-de@origene.com



Tumor Grade: Not Reported

Minimum Stage

Ш

**Grouping:** 

T (Extent of Primary

Tumor):

T3

N (Lymph node

N1

metastasis):

M (Distant metastasis): MX

**Diagnostic Test Results:** Iron stain, Perls ~ Iron stain, Prussian blue, Negative

**Storage:** Store FFPE tissue sections at +4°C.

**Stability:** All FFPE tissue sections are stable for 1 year from date of purchase.

## **Product images:**



4x Image





20x Image