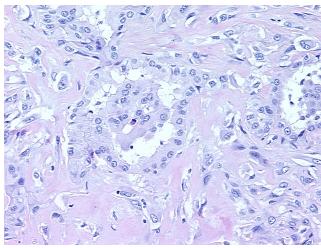

ercellular** 4%

Stroma:

**Necrosis:** 

**CASE Diagnosis (from** 

medical center path

report):

Mesothelioma of pleura

68 Age:

Gender: Male

Race: White or Caucasian

**Tumor Grade:** Not Reported



OriGene Technologies, Inc. 9620 Medical Center Drive, Ste 200

CN: techsupport@origene.cn

Rockville, MD 20850, US Phone: +1-888-267-4436 https://www.origene.com techsupport@origene.com EU: info-de@origene.com



Minimum Stage Grouping:

Ш

T3

T (Extent of Primary

Tumor):

N (Lymph node N1

metastasis):

M (Distant metastasis): MX

**Diagnostic Test Results:** Iron stain, Perls ~ Iron stain, Prussian blue, Negative

**Storage:** Store FFPE tissue sections at +4°C.

**Stability:** All FFPE tissue sections are stable for 1 year from date of purchase.

## **Product images:**



4x Image



20x Image