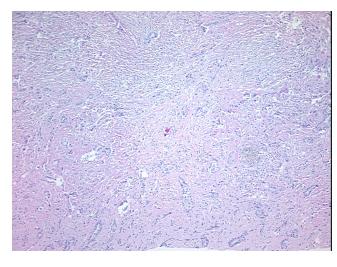

ypercellular** 

Stroma:

5%

25%

**Necrosis:** 

09

CASE Diagnosis (from

medical center path

report):

Mesothelioma of pleura

**Age:** 68

Gender: Male

Race: White or Caucasian

Tumor Grade: Not Reported



**OriGene Technologies, Inc.** 9620 Medical Center Drive, Ste 200

CN: techsupport@origene.cn

Rockville, MD 20850, US Phone: +1-888-267-4436 https://www.origene.com techsupport@origene.com EU: info-de@origene.com



Minimum Stage Grouping:

Ш

T3

T (Extent of Primary

Tumor):

N (Lymph node N1

metastasis):

M (Distant metastasis): MX

**Diagnostic Test Results:** Iron stain, Perls ~ Iron stain, Prussian blue, Negative

**Storage:** Store FFPE tissue sections at +4°C.

**Stability:** All FFPE tissue sections are stable for 1 year from date of purchase.

## **Product images:**



4x Image



20x Image