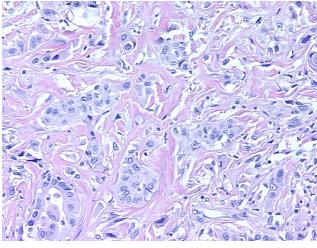

** 

Stroma:

5%

25%

**Necrosis:** 

09

CASE Diagnosis (from

medical center path

report):

Mesothelioma of pleura

**Age:** 68

Gender: Male

Race: White or Caucasian

Tumor Grade: Not Reported



**OriGene Technologies, Inc.** 9620 Medical Center Drive, Ste 200

CN: techsupport@origene.cn

Rockville, MD 20850, US Phone: +1-888-267-4436 https://www.origene.com techsupport@origene.com EU: info-de@origene.com



Minimum Stage Grouping:

Ш

T3

T (Extent of Primary

Tumor):

N (Lymph node N1

metastasis):

M (Distant metastasis): MX

**Diagnostic Test Results:** Iron stain, Perls ~ Iron stain, Prussian blue, Negative

**Storage:** Store FFPE tissue sections at +4°C.

**Stability:** All FFPE tissue sections are stable for 1 year from date of purchase.

## **Product images:**



4x Image



20x Image