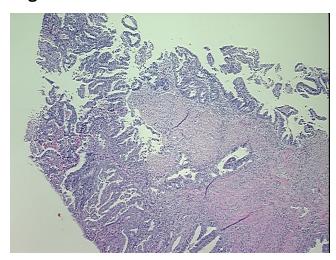

metrium

**Age:** 75

**Gender:** Female

Race: White or Caucasian



**OriGene Technologies, Inc.** 9620 Medical Center Drive, Ste 200

CN: techsupport@origene.cn

Rockville, MD 20850, US Phone: +1-888-267-4436 https://www.origene.com techsupport@origene.com EU: info-de@origene.com



**Tumor Grade:** FIGO G1: Well differentiated

Minimum Stage

Grouping:

ΙB

T (Extent of Primary

Tumor):

T1b

N (Lymph node

NX

metastasis):

M (Distant metastasis): MX

Proliferation index ~ PI,High; Progesterone receptor ~ PR! by IHC,Positive; Estrogen receptor **Diagnostic Test Results:** 

~ ER! by IHC, Positive; HER2 ~ ERBB2 ~ Neu! by IHC, Negative

Storage: Store FFPE tissue sections at +4°C.

All FFPE tissue sections are stable for 1 year from date of purchase. Stability:

## **Product images:**



4x Image





20x Image