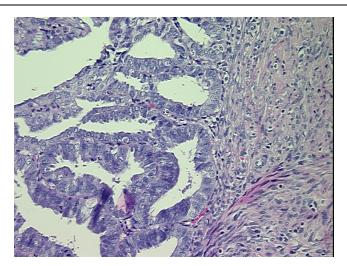

:** 75

**Gender:** Female

Race: White or Caucasian



**OriGene Technologies, Inc.** 9620 Medical Center Drive, Ste 200

CN: techsupport@origene.cn

Rockville, MD 20850, US Phone: +1-888-267-4436 https://www.origene.com techsupport@origene.com EU: info-de@origene.com



**Tumor Grade:** FIGO G1: Well differentiated

Minimum Stage

Grouping:

ΙB

T (Extent of Primary

Tumor):

T1b

N (Lymph node

NX

metastasis):

M (Distant metastasis): MX

Proliferation index ~ PI,High; Progesterone receptor ~ PR! by IHC,Positive; Estrogen receptor **Diagnostic Test Results:** 

~ ER! by IHC, Positive; HER2 ~ ERBB2 ~ Neu! by IHC, Negative

Storage: Store FFPE tissue sections at +4°C.

All FFPE tissue sections are stable for 1 year from date of purchase. Stability:

## **Product images:**



4x Image





20x Image