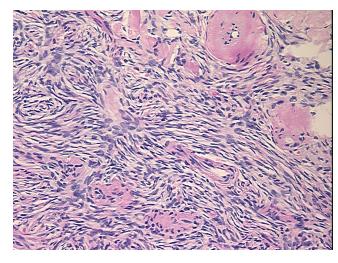

Age:

Gender: **Female** 

Race: White or Caucasian

**Tumor Grade:** FIGO G1: Well differentiated

0%

0%



OriGene Technologies, Inc. 9620 Medical Center Drive, Ste 200

CN: techsupport@origene.cn

Rockville, MD 20850, US Phone: +1-888-267-4436 https://www.origene.com techsupport@origene.com EU: info-de@origene.com



Minimum Stage Grouping:

ΙB

T (Extent of Primary

Tumor):

T1b

N (Lymph node

NX

metastasis):

M (Distant metastasis): MX

**Diagnostic Test Results:** Proliferation index ~ PI,High; Progesterone receptor ~ PR! by IHC,Positive; Estrogen receptor

~ ER! by IHC, Positive; HER2 ~ ERBB2 ~ Neu! by IHC, Negative

Store FFPE tissue sections at +4°C. Storage:

Stability: All FFPE tissue sections are stable for 1 year from date of purchase.

## **Product images:**



4x Image



20x Image