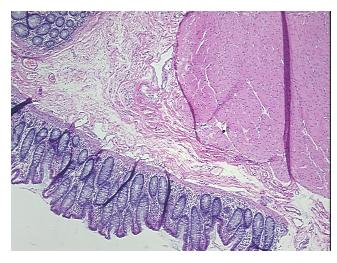

roma:

**Necrosis:** 

**Pathology Verification** notes from H&E review: 45% mucosa, 20% submucosa, 35% muscle

**CASE Diagnosis (from** medical center path

report):

Adenocarcinoma of colon, metastatic

71 Age:

Gender: **Female** 

Race: White or Caucasian

0%



OriGene Technologies, Inc. 9620 Medical Center Drive, Ste 200

CN: techsupport@origene.cn

Rockville, MD 20850, US Phone: +1-888-267-4436 https://www.origene.com techsupport@origene.com EU: info-de@origene.com



Tumor Grade: Not Reported

Minimum Stage

IIIA

**Grouping:** 

T (Extent of Primary

TX

Tumor):

N (Lymph node

N1

metastasis):

M (Distant metastasis): MX

**Storage:** Store FFPE tissue sections at +4°C.

**Stability:** All FFPE tissue sections are stable for 1 year from date of purchase.

## **Product images:**



4x Image



20x Image