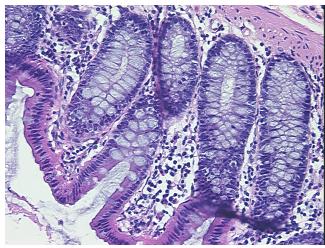

rosis:** 

**Pathology Verification** notes from H&E review: 45% mucosa, 20% submucosa, 35% muscle

**CASE Diagnosis (from** medical center path

report):

Adenocarcinoma of colon, metastatic

71 Age:

Gender: **Female** 

Race: White or Caucasian

0%



OriGene Technologies, Inc. 9620 Medical Center Drive, Ste 200

CN: techsupport@origene.cn

Rockville, MD 20850, US Phone: +1-888-267-4436 https://www.origene.com techsupport@origene.com EU: info-de@origene.com



Tumor Grade: Not Reported

Minimum Stage

IIIA

**Grouping:** 

T (Extent of Primary

TX

Tumor):

N (Lymph node

N1

metastasis):

M (Distant metastasis): MX

**Storage:** Store FFPE tissue sections at +4°C.

**Stability:** All FFPE tissue sections are stable for 1 year from date of purchase.

## **Product images:**



4x Image



20x Image