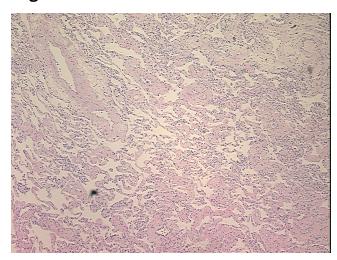

/Acellular 0%

Tumor Hypo/Acellular

Stroma:

Tumor Hypercellular 0%

Stroma:

Necrosis: 0%

CASE Diagnosis (from medical center path

medical center path report):

**Age:** 71

**Gender:** Female

Race: White or Caucasian

**Tumor Grade:** AJCC G3: Poorly differentiated

OriGene Technologies, Inc.

9620 Medical Center Drive, Ste 200 Rockville, MD 20850, US Phone: +1-888-267-4436 https://www.origene.com techsupport@origene.com EU: info-de@origene.com CN: techsupport@origene.cn



Carcinoma of lung, squamous cell

Minimum Stage Grouping:

IΑ

T (Extent of Primary

Tumor):

N (Lymph node

N0

T1

metastasis):

M (Distant metastasis): MX

Storage: Store FFPE tissue sections at +4°C.

**Stability:** All FFPE tissue sections are stable for 1 year from date of purchase.

## **Product images:**



4x Image



20x Image