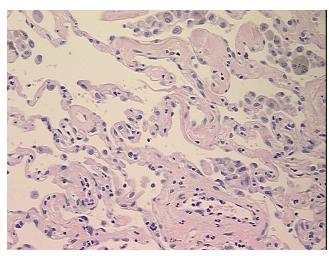

%

Tumor Hypo/Acellular

Stroma:

Tumor Hypercellular 0%

Stroma:

Necrosis: 0%

CASE Diagnosis (from medical center path

medical center path report):

**Age:** 71

**Gender:** Female

Race: White or Caucasian

**Tumor Grade:** AJCC G3: Poorly differentiated

OriGene Technologies, Inc.

9620 Medical Center Drive, Ste 200 Rockville, MD 20850, US Phone: +1-888-267-4436 https://www.origene.com techsupport@origene.com EU: info-de@origene.com CN: techsupport@origene.cn



Carcinoma of lung, squamous cell

Minimum Stage Grouping:

IΑ

T (Extent of Primary

Tumor):

N (Lymph node

N0

T1

metastasis):

M (Distant metastasis): MX

Storage: Store FFPE tissue sections at +4°C.

**Stability:** All FFPE tissue sections are stable for 1 year from date of purchase.

## **Product images:**



4x Image



20x Image