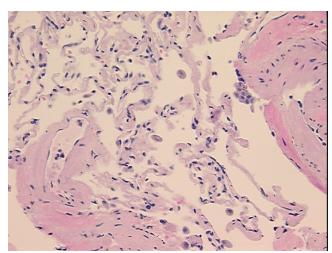

## **Product images:**

4x Image

20x Image

Tissue of Origin: Lung
Site of Finding: Lung
Appearance: L

Sample Diagnosis (from Pathology Verification):

Emphysema, centrilobular

Normal: 0%

Lesional: 100%

Tumor: 0%

Tumor Hypo/Acellular 0%

Tumor Hypo/Acellular Stroma:

Sti Oilia.

Tumor Hypercellular

Stroma:

Necrosis: 0%

Pathology Verification notes from H&E review:

Non Tumor Structures: 50% Alveoli, 35% Fibrovascular septa, 15% Bronchioles

CASE Diagnosis (from medical center path