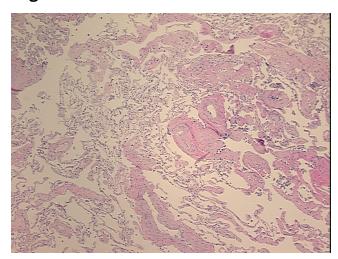

## **Product images:**

4x Image

20x Image

Tissue of Origin: Lung
Site of Finding: Lung
Appearance: L

Sample Diagnosis (from Pathology Verification):

Emphysema, centrilobular

Normal: 0%

Lesional: 100%

Tumor: 0%

Tumor Hypo/Acellular 0%

Tumor Hypo/Acellular Stroma:

Sti Oilia.

Tumor Hypercellular

Stroma:

Necrosis: 0%

Pathology Verification notes from H&E review:

Non Tumor Structures: 50% Alveoli, 35% Fibrovascular septa, 15% Bronchioles

CASE Diagnosis (from medical center path