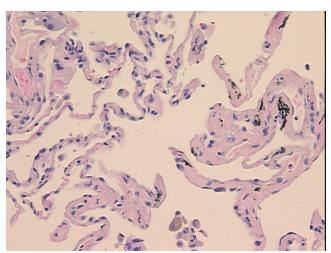

## **Product images:**

4x Image

20x Image

Tissue of Origin: Lung
Site of Finding: Lung
Appearance: L

Sample Diagnosis (from Pathology Verification):

Emphysema, centrilobular

Normal: 0%

Lesional: 100%

Tumor: 0%

Tumor Hypo/Acellular 0%

Tumor Hypo/Acellular

Stroma:

Tumor Hypercellular 0%

Stroma: Necrosis:

\_\_

Pathology Verification notes from H&E review:

Non Tumor Structures: 45% Alveoli, 5% Bronchioles, 50% Fibrovascular septa

CASE Diagnosis (from medical center path