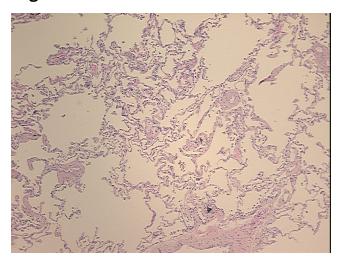

## **Product images:**

4x Image

20x Image

Tissue of Origin: Lung
Site of Finding: Lung
Appearance: L

Sample Diagnosis (from Pathology Verification):

Emphysema, centrilobular

Normal: 0%

Lesional: 100%

Tumor: 0%

Tumor Hypo/Acellular 0%

Tumor Hypo/Acellular

Stroma:

Tumor Hypercellular 0%

Stroma: Necrosis:

\_\_

Pathology Verification notes from H&E review:

Non Tumor Structures: 45% Alveoli, 5% Bronchioles, 50% Fibrovascular septa

CASE Diagnosis (from medical center path