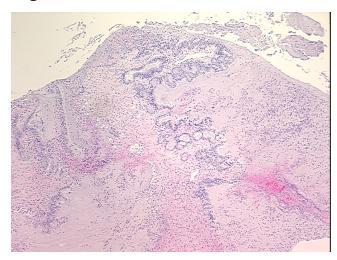

Appearance: T

Sample Diagnosis (from Pathology Verification):

Adenocarcinoma of ovary, mucinous

Normal: 0% Lesional: 0% Tumor: 5%

Tumor Hypo/Acellular

Stroma:

30%

**Tumor Hypercellular** 

Stroma:

0%

Necrosis: 65%

Pathology Verification

notes from H&E review:

Hypo/acellular component consists of mucus

CASE Diagnosis (from medical center path

report):

## **Product images:**

4x Image

20x Image