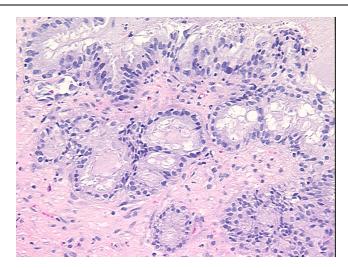

Appearance: T

Sample Diagnosis (from Pathology Verification):

Adenocarcinoma of ovary, mucinous

Normal: 0% Lesional: 0% Tumor: 5%

Tumor Hypo/Acellular

Stroma:

30%

**Tumor Hypercellular** 

Stroma:

0%

Necrosis: 65%

Pathology Verification

notes from H&E review:

Hypo/acellular component consists of mucus

CASE Diagnosis (from medical center path

report):

## **Product images:**

4x Image

20x Image